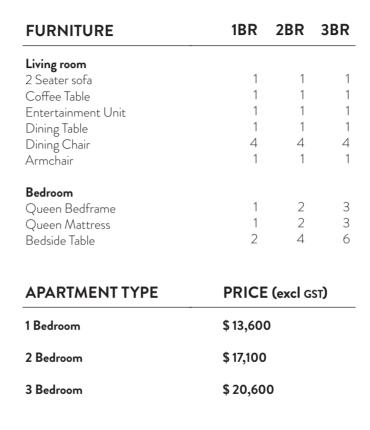

#### INVENTORY

| STYLING + APPLIANCE     | 1BR | 2BR | 3BR |
|-------------------------|-----|-----|-----|
| Living room             |     |     |     |
| Floor lamp              | 1   | 1   | 1   |
| Floor rug               | 1   | 1   | 1   |
| Artwork                 | 1   | 1   | 1   |
| Decor item              | 1   | 1   | 1   |
| Artificial Plant        | 1   | 1   | 1   |
| Cushions                | 2   | 2   | 2   |
| Soft Throw              | 1   | 1   | 1   |
| Bedroom                 |     |     |     |
| Bedside lamps           | 2   | 4   | 6   |
| Artwork                 | 1   | 2   | 3   |
| Decor items             | 1   | 2   | 3   |
| Cushions                | 2   | 4   | 6   |
| Clothes hanger set      | 1   | 2   | 3   |
| Bedding set             | 1   | 2   | 3   |
| Bedding covers set      | 1   | 2   | 3   |
| Mattress protector      | 1   | 2   | 3   |
| Appliances              |     |     |     |
| Samsung 55inch Smart TV | 1   | 1   | 1   |
| LG Washer Dryer Combo   | 1   | 1   | 1   |
|                         |     |     |     |

#### INVENTORY

| APARTMENT TYPE | PRICE (excl GST) |
|----------------|------------------|
| 1 Bedroom      | \$ 9,100         |
| 2 Bedroom      | \$ 11,800        |
| 3 Bedroom      | \$14,300         |