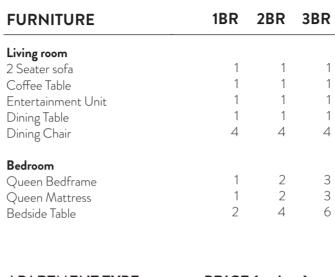

#### INVENTORY

| STYLING + APPLIANCE     | 1BR | 2BR | 3BR |
|-------------------------|-----|-----|-----|
| Living room             |     |     |     |
| Floor lamp              | 1   | 1   | 1   |
| Floor rug               | 1   | 1   | 1   |
| Artwork                 | 1   | 1   | 1   |
| Decor item              | 1   | 1   | 1   |
| Artificial Plant        | 1   | 1   | 1   |
| Cushions                | 2   | 2   | 2   |
| Soft Throw              | 1   | 1   | 1   |
| Bedroom                 |     |     |     |
| Bedside lamps           | 2   | 4   | 6   |
| Artwork                 | 1   | 2   | 3   |
| Decor items             | 1   | 2   | 3   |
| Cushions                | 2   | 4   | 6   |
| Clothes hanger set      | 1   | 2   | 3   |
| Bedding set             | 1   | 2   | 3   |
| Bedding covers set      | 1   | 2   | 3   |
| Mattress protector      | 1   | 2   | 3   |
| Appliances              |     |     |     |
| Samsung 55inch Smart TV | 1   | 1   | 1   |
| LG Washer Dryer Combo   | 1   | 1   | 1   |
|                         |     |     |     |

| STYLING + APPLIANCE     | 1BR | 2BR | 3BR         |
|-------------------------|-----|-----|-------------|
| Living room             |     |     |             |
| Floor lamp              | 1   | 1   | 1           |
| Floor rug               | 1   | 1   | 1           |
| Artwork                 | 1   | 1   | 1           |
| Decor item              | 1   | 1   | 1           |
| Artificial Plant        | 1   | 1   | 1           |
| Cushions                | 2   | 2   | 2           |
| Soft Throw              | 1   | 1   | 1           |
| Bedroom                 |     |     |             |
| Bedside lamps           | 2   | 4   | 6           |
| Artwork .               | 1   | 2   | 3           |
| Decor items             | 1   | 2   | 3           |
| Cushions                | 2   | 4   | 6           |
| Clothes hanger set      | 1   | 2   | 3           |
| Bedding set             | 1   | 2   | 3           |
| Bedding covers set      | 1   | 2   | 3<br>3<br>3 |
| Mattress protector      | 1   | 2   | 3           |
| Appliances              |     |     |             |
| Samsung 49inch Smart TV | 1   | 1   | 1           |
| LG Washer Dryer Combo   | 1   | 1   | 1           |
|                         |     |     |             |