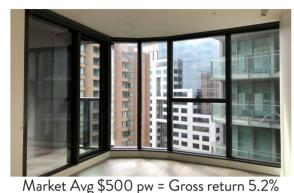

#### 23 Mackenzie St, Melbourne | 1 Bedroom Apartment

30% Increased

\_\_\_\_

Market Avg \$650 pw = Gross return 6.8%

#### 228 Latrobe St, Melbourne | 2 Bedroom Apartment

20% Increased

Market Avg \$650 pw = Gross return 4.8%

Market Avg \$780 pw = Gross return 5.8%