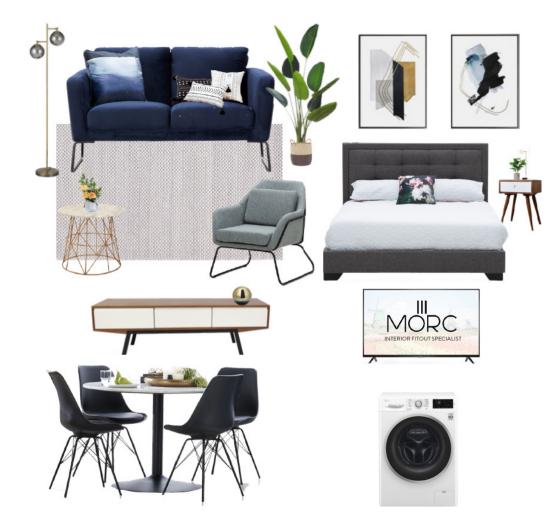

## Luxury Indulge Package

Full package that creates the premium quality designer home

#### INVENTORY

| STYLING + APPLIANCE     | 1BR | 2BR | 3BR |
|-------------------------|-----|-----|-----|
| Living room             |     |     |     |
| Floor lamp              | 1   | 1   | 1   |
| Floor rug               | 1   | 1   | 1   |
| Artwork                 | 1   | 1   | 1   |
| Decor item              | 1   | 1   | 1   |
| Artificial Plant        | 1   | 1   | 1   |
| Cushions                | 2   | 2   | 2   |
| Soft Throw              | 1   | 1   | 1   |
| Bedroom                 |     |     |     |
| Bedside lamps           | 2   | 4   | 6   |
| Artwork                 | 1   | 2   | 3   |
| Decor items             | 1   | 2   | 3   |
| Cushions                | 2   | 4   | 6   |
| Clothes hanger set      | 1   | 2   | 3   |
| Bedding set             | 1   | 2   | 3   |
| Bedding covers set      | 1   | 2   | 3   |
| Mattress protector      | 1   | 2   | 3   |
| Appliances              |     |     |     |
| Samsung 55inch Smart TV | 1   | 1   | 1   |
| LG Washer Dryer Combo   | 1   | 1   | 1   |
|                         |     |     |     |

| STYLING + APPLIANCE     | 1BR | 2BR | 3BR         |
|-------------------------|-----|-----|-------------|
| Living room             |     |     |             |
| Floor lamp              | 1   | 1   | 1           |
| Floor rug               | 1   | 1   | 1           |
| Artwork                 | 1   | 1   | 1           |
| Decor item              | 1   | 1   | 1           |
| Artificial Plant        | 1   | 1   | 1           |
| Cushions                | 2   | 2   | 2           |
| Soft Throw              | 1   | 1   | 1           |
| Bedroom                 |     |     |             |
| Bedside lamps           | 2   | 4   | 6           |
| Artwork .               | 1   | 2   | 3           |
| Decor items             | 1   | 2   | 3           |
| Cushions                | 2   | 4   | 6           |
| Clothes hanger set      | 1   | 2   | 3           |
| Bedding set             | 1   | 2   | 3           |
| Bedding covers set      | 1   | 2   | 3<br>3<br>3 |
| Mattress protector      | 1   | 2   | 3           |
| Appliances              |     |     |             |
| Samsung 49inch Smart TV | 1   | 1   | 1           |
| LG Washer Dryer Combo   | 1   | 1   | 1           |
|                         |     |     |             |